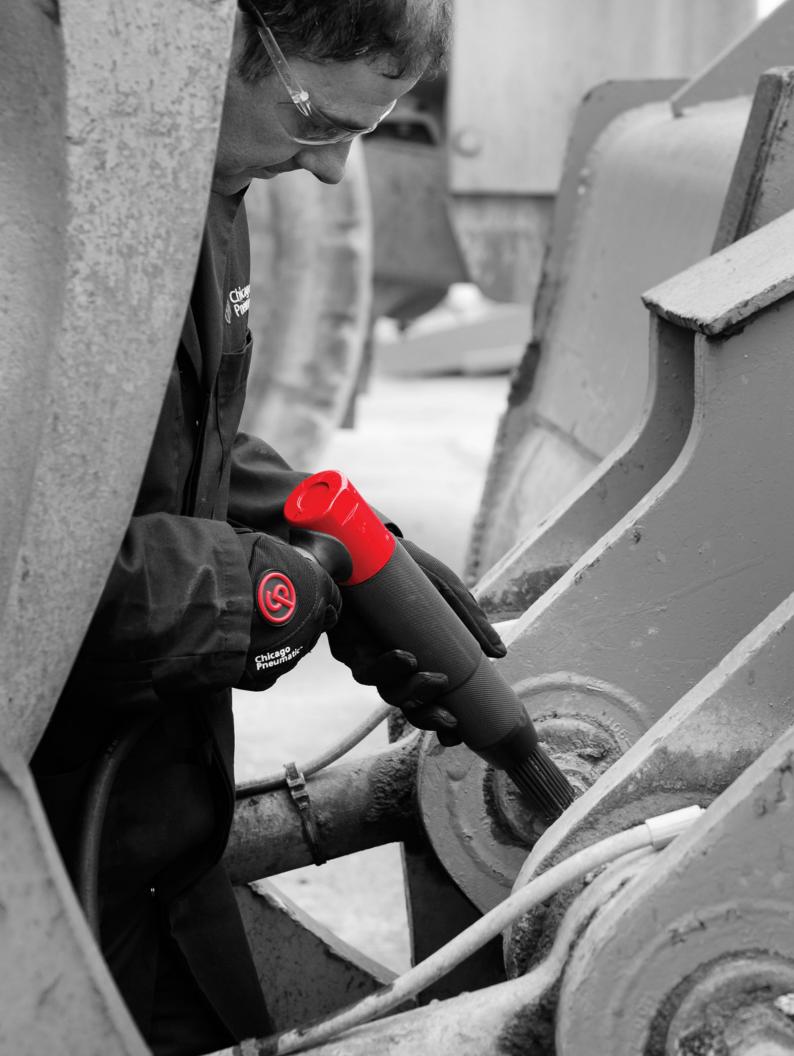

## Pneumatic Bolting Applications

#### **APPLICATIONS:**

- Nuts and bolts loosening in reverse and fast rundown on forward
- Flanges, pipes, pumps and valves disassembly during the shutdowns
- Stationary equipment maintenance, such as crackers, heat exchangers or rental fleet, during intensive shutdown / turnaround time

#### CP BENEFITS: FULL RANGE FROM 1/2" UP TO 2-1/2"

- Superlative performances
- · Superior quality and spares support to reduce downtime
- · Great ergonomics and comfort even in harsh environment
- Atex range CP67X8 series