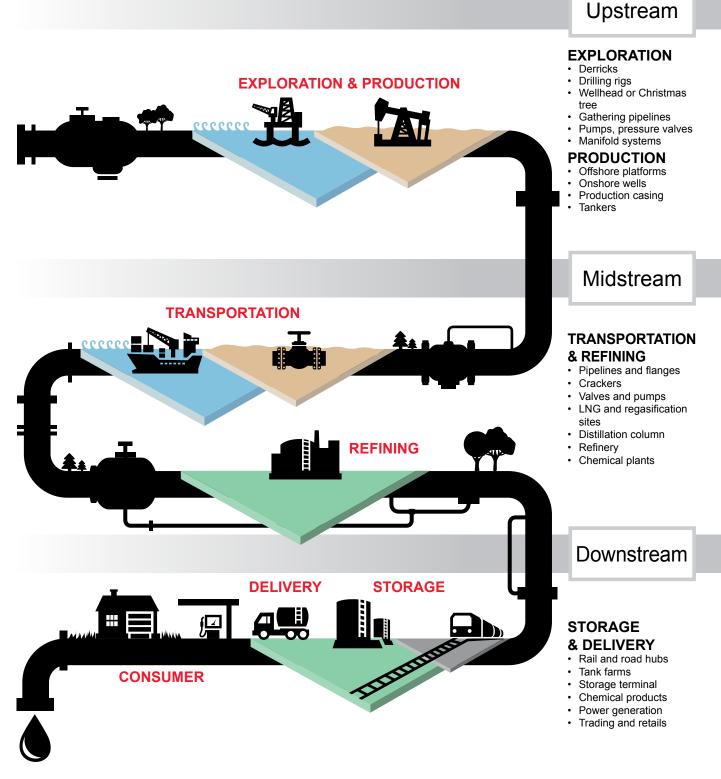

### Oil, Gas & Petrochemical Flow Overview

#### Construction **Maintenance** Decommissioning & Commissioning & Abandonment & Turnaround

- Bolting
- Cutting and grinding
- Welding and chipping
- Cutting and grinding
- Bolting
- Drilling and chipping

- Cutting
- Bolting
- Chipping