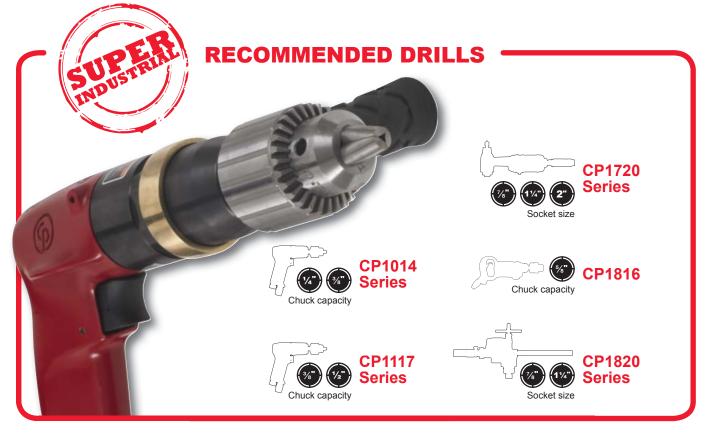

## Drilling Applications

#### **APPLICATIONS:**

- Drilling holes in any materials
- · Reaming and tapping holes
- · Bolts opening
- Structure consolidation
- Equipment replacement

#### CP BENEFITS: FULL RANGE OF PISTOL, IN-LINE, D-HANDLE CORNER AND ROTARY DRILLS

- · Comprehensive range of chuck size to cover most of the drilling applications
- · Very ergonomic features to ensure comfortable and safe drilling operations
- Powerful stall torques (up to 289 ft-Lbs/392 Nm) and various speeds (from 140 up to 6000 rpm) to drill in most materials, from the softest to the hardest
- · Complementary range of accessories: chucks, side-handle, suspension bail...