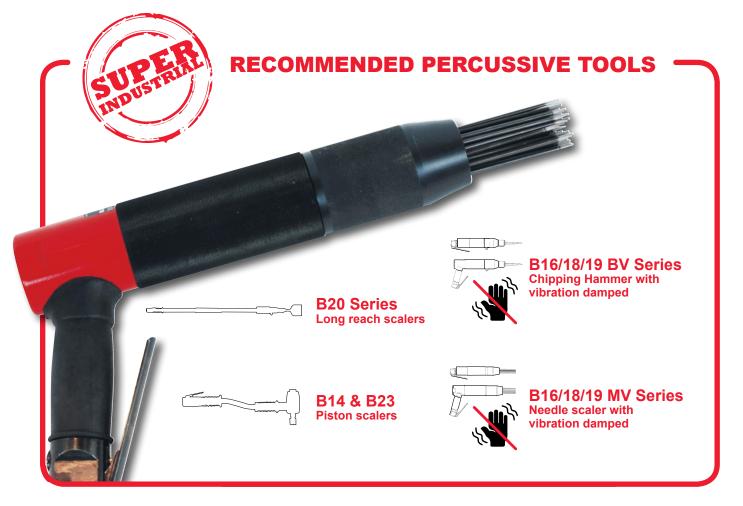

## Chipping **Applications**

#### **APPLICATIONS:**

- Rust removal on flanges and bolts
- · Paint removal on pumps and valves
- · Pipe scale removal
- Surface scraping
- Weld seam cleanup

#### CP BENEFITS: FULL RANGE OF HAMMERS, CHIPPERS, NEEDLE SCALERS AND AIR SCRIBE

- One of the most extensive industrial range for chipping applications
- Best ergonomics and safety features such as unique vibration damped hammer 3
- · Full range of chisel and needle set accessories

#### COMPLEMENTARY INDUSTRIAL RANGE:

| F |                                 |
|---|---------------------------------|
|   | B15/16/18/19/2<br>B or M Series |
|   |                                 |

8/19/21