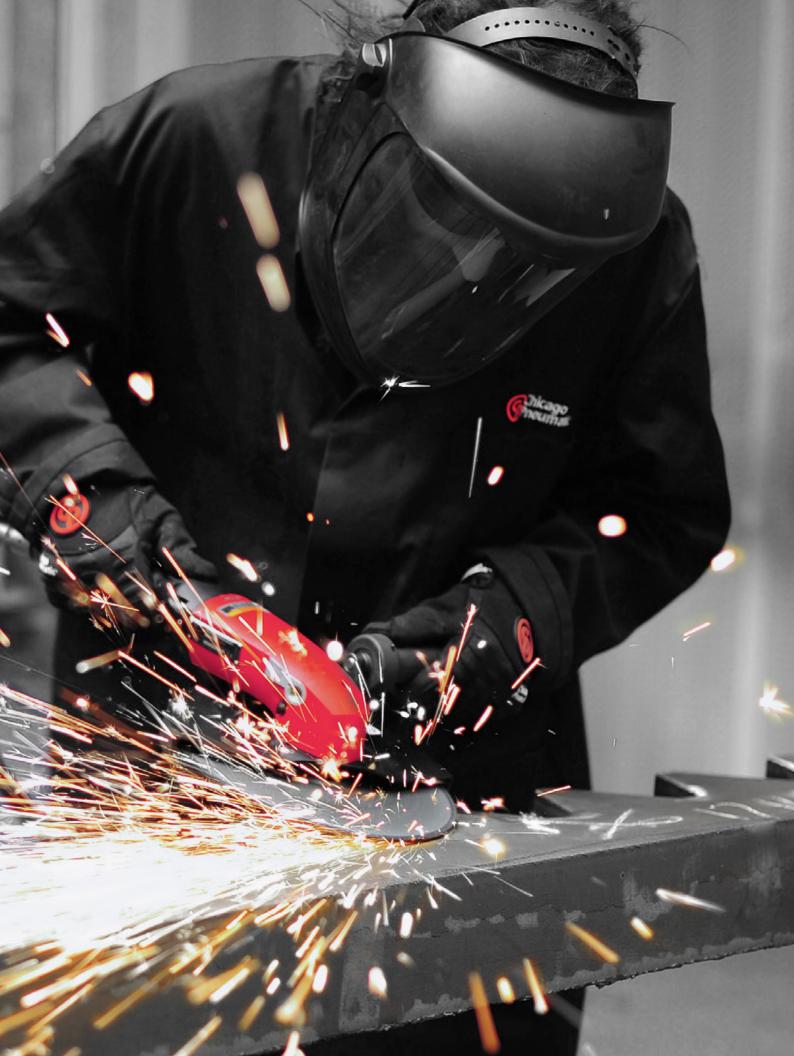

# Cutting & Grinding Applications

#### **APPLICATIONS:**

- · Flanges, pumps, valves rust and paint removal
- Bolts and pipes cutting
- · Welding preparation and weld seam cleaning
- · Cleaning with brushes or flap wheels

#### **CP BENEFITS: FULL RANGE OF DIE AND ANGLE GRINDERS**

- · Ultimate performance for maximum productivity
- Highest durability with up to 2,000 hours service intervals
- Best ergonomics and safety features (safety guards, double safety trigger, low vibration, side-handle...)