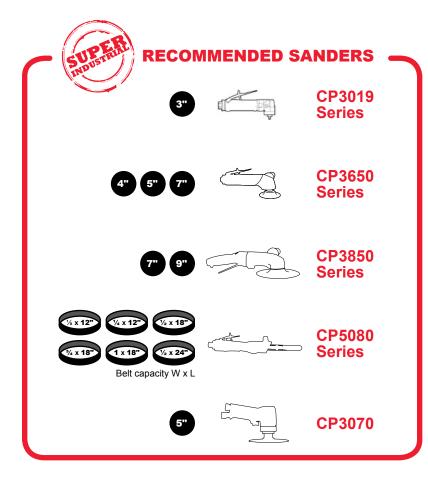

## Finishing Applications

#### **APPLICATIONS:**

- Versatile finishing operations, from steel to composite materials and from small to large surfaces
- Useful after grinding, rust and burrs removal
- · Surface preparation before painting or coating

#### CP BENEFITS: FULL RANGE OF ANGLE, BELT, PISTOL AND ORBITAL SANDERS

- · One of the most versatile industrial range (shapes, pads/belts sizes, speed) for sanding applications
- · Best ergonomics features for intensive sanding jobs
- · Full range of adaptive accessories such as pads, arms, belts and dust extraction kits