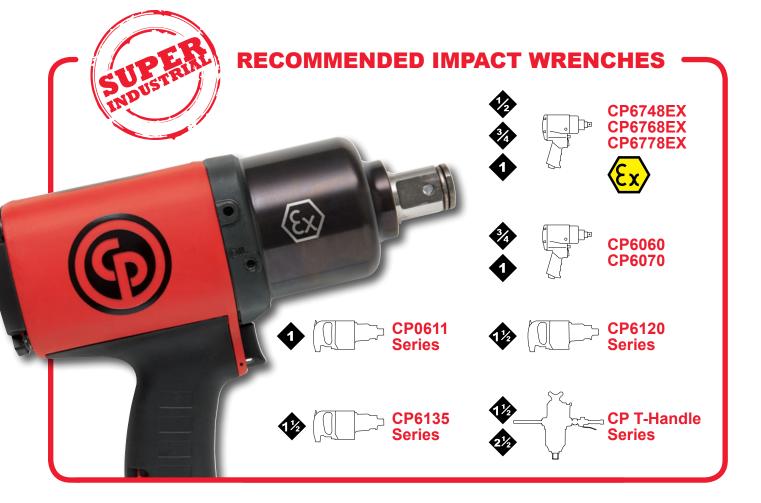

#### CP BENEFITS: FULL RANGE FROM 1/2" UP TO 2-1/2"

- Superlative performances
- · Superior quality and spares support to reduce downtime
- · Great ergonomics and comfort even in harsh environment
- Atex range CP67X8 series