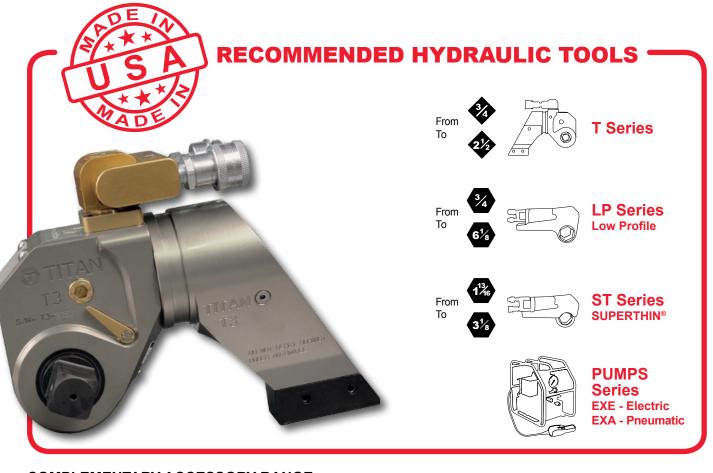

#### **CP BENEFITS: ROBUST, VERSATILE AND POWERFUL HYDRAULIC SOLUTIONS**

- · Excellent power to weight ratio for easy, powerful and accurate bolting
- · High durability even in harsh environment

#### COMPLEMENTARY ACCESSORY RANGE:

#### TITAN Bolting Solutions

Following its recent acquisition, Titan Technologies' bolting solutions has been added to the Chicago Pneumatic Tools product portfolio of high quality power tools. The integration means that Chicago Pneumatic Tools now has a more complete offering, and is able to respond to all customers' requirements for industrial bolting tools.

Titan's products include powerful hydraulic torque wrenches, pumps and accessories for bolting applications in the **oil and gas, petrochemical**, wind energy, power generation, mining and construction industries. Very **high load bolting** is used when traditional assembly solutions are not sufficient to ensure **joint integrity or joint access, for example on oil rigs**, in wind farms, ship building and for bridges.