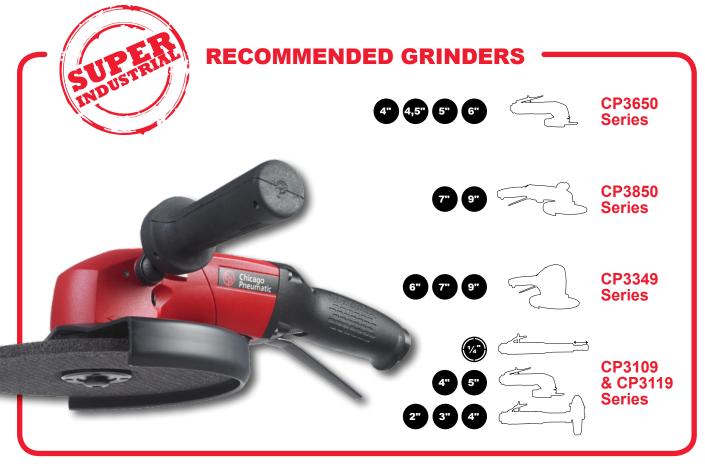

#### **CP BENEFITS: FULL RANGE OF DIE AND ANGLE GRINDERS**

- · Ultimate performance for maximum productivity
- Highest durability with up to 2,000 hours service intervals
- Best ergonomics and safety features (safety guards, double safety trigger, low vibration, side-handle...)

| CP3000 &<br>CP3030 Series |                         | (1/2) ← CP3450 &<br>4" 4,5" 5" ← CP3451 Series |     |    |    |     |     |     |     |     |     |
|---------------------------|-------------------------|------------------------------------------------|-----|----|----|-----|-----|-----|-----|-----|-----|
| Conversion table          | COLLET CAPACITY in. 1/4 | WHEEL CAPACITY                                 | in. | 2  | 3  | 4   | 4.5 | 5   | 6   | 7   | 9   |
| Conversion table          | mm 6.35                 |                                                | mm  | 50 | 75 | 100 | 115 | 125 | 150 | 180 | 230 |