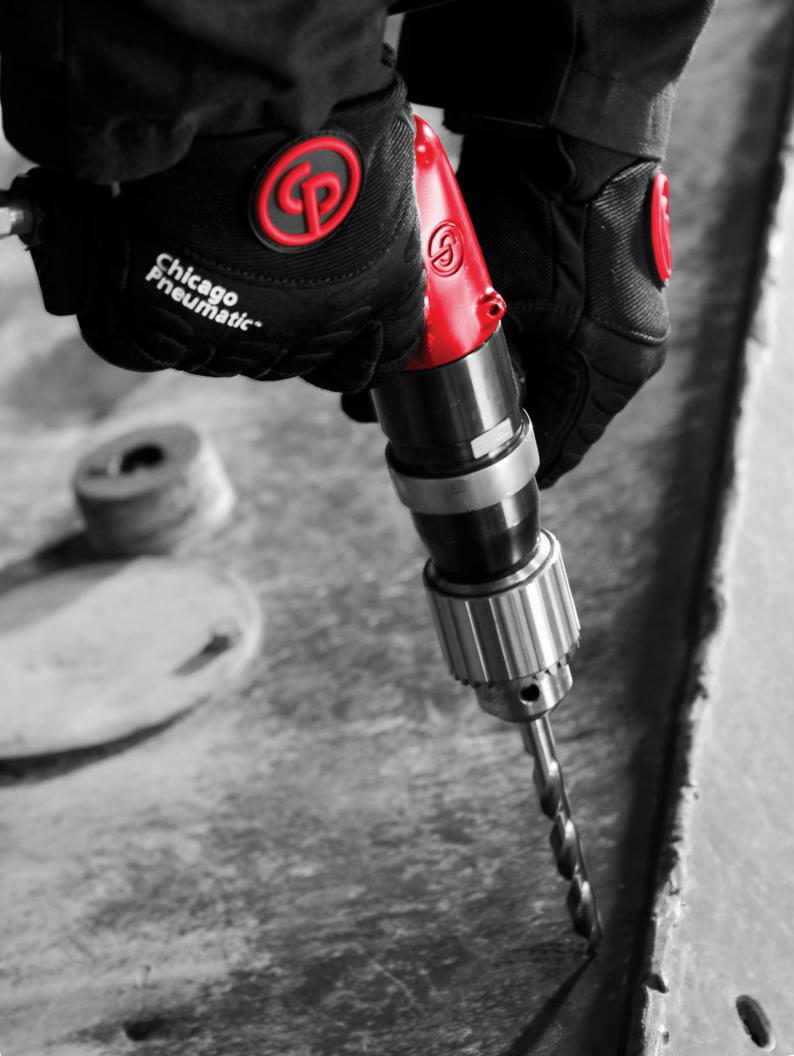

## Drilling Applications

#### **APPLICATIONS:**

- Drilling holes in any materials
- · Reaming and tapping holes
- · Bolts opening
- Structure consolidation
- Equipment replacement

#### CP BENEFITS: FULL RANGE OF PISTOL, IN-LINE, D-HANDLE CORNER AND ROTARY DRILLS

- · Comprehensive range of chuck size to cover most of the drilling applications
- · Very ergonomic features to ensure comfortable and safe drilling operations
- Powerful stall torques (up to 289 ft-Lbs/392 Nm) and various speeds (from 140 up to 6000 rpm) to drill in most materials, from the softest to the hardest
- · Complementary range of accessories: chucks, side-handle, suspension bail...