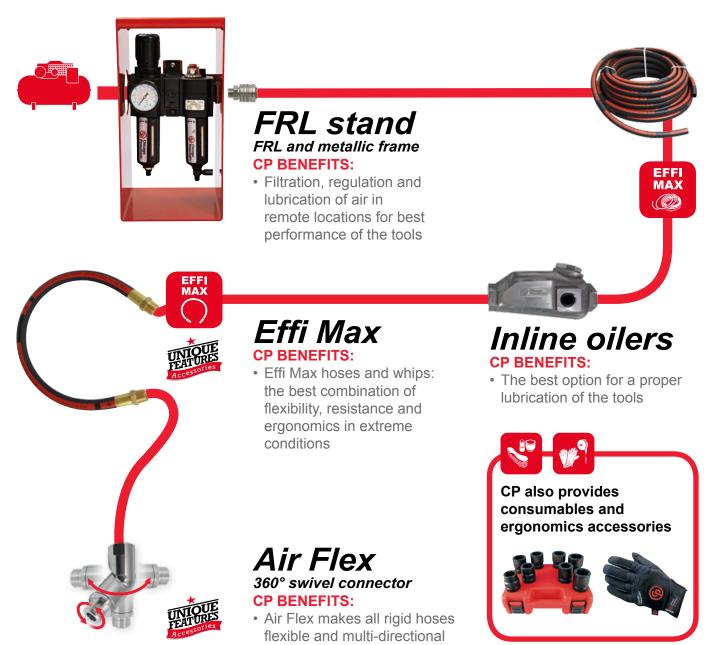

# The Right Accessories for the Right Job

Upstream, midstream or downstream, our accessories enable to reach higher productivity with lower energy consumption and an extended lifetime of your tools.

#### **APPLICATIONS:**

- · Build up a workplace where the operators' safety and ergonomics are in focus
- · Ensure the best possible performance and lifetime of the tools, even in harsh environment

#### **CP BENEFITS: EXTENSIVE RANGE OF AIR LINE ACCESSORIES**

· Large choice of dimensions, lengths or diameters to match your needs