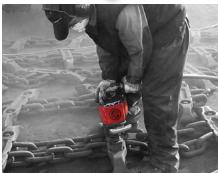

## Chipping **Applications**

#### **APPLICATIONS:**

- Rust removal on flanges and bolts
- · Paint removal on pumps and valves
- · Pipe scale removal
- Surface scraping
- Weld seam cleanup

#### CP BENEFITS: FULL RANGE OF HAMMERS, CHIPPERS, NEEDLE SCALERS AND AIR SCRIBE

- One of the most extensive industrial range for chipping applications
- Best ergonomics and safety features such as unique vibration damped hammer 3
- · Full range of chisel and needle set accessories